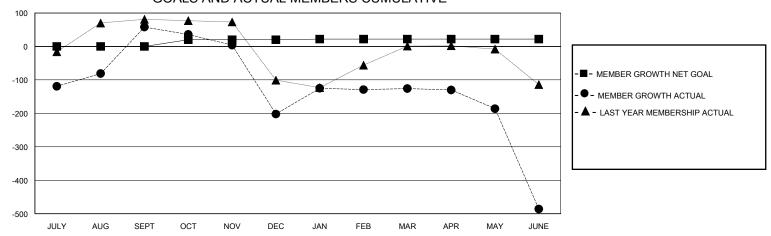

## District 321C1

Results as of: 6/30/2024

| GMT: | LOCATION INDIA | GMT CA |
|------|----------------|--------|

|                       | Club          | s         |               |                       | Men                   | nbers                   |                                                    |  |
|-----------------------|---------------|-----------|---------------|-----------------------|-----------------------|-------------------------|----------------------------------------------------|--|
| RESULTS FOR 2023-2024 |               |           |               | RESULTS FOR 2023-2024 |                       |                         |                                                    |  |
| QUARTER               | NEW CLUB GOAL | NEW CLUBS | DROPPED CLUBS | QUARTER MEMB          | ER GROWTH NET<br>GOAL | MEMBER GROWTH<br>ACTUAL | DROPPED<br>MEMBERS ACTUAL<br>(including transfers) |  |
| JULY/AUG/SEPT         | 10            | 8         | 1             | JULY/AUG/SEPT         | 0                     | 360                     | 240                                                |  |
| OCT/NOV/DEC           | 0             | 0         | 2             | OCT/NOV/DEC           | 20                    | 123                     | 366                                                |  |
| JAN/FEB/MAR           | 5             | 0         | 1             | JAN/FEB/MAR           | 2                     | 184                     | 75                                                 |  |
| APR/MAY/JUNE          | 5             | 9         | 0             | APR/MAY/JUNE          | 0                     | 326                     | 645                                                |  |

## GOALS AND ACTUAL MEMBERS CUMULATIVE

| DROPPED CLUBS: 4              |       | 106 CLUBS OF 172 ADDED 1 OR MORE<br>NEW MEMBERS | GENDER DISTRIBUTION             |                |       |
|-------------------------------|-------|-------------------------------------------------|---------------------------------|----------------|-------|
|                               |       |                                                 | MALE                            | 3,122 (73.58%) |       |
|                               |       |                                                 | FEMALE                          | 1,119 (26.37%) |       |
| DROPPED MEMBERS               |       |                                                 |                                 |                |       |
| DECEASED                      | 13    | CLICK HERE FOR CUMULATIVE                       | TOTAL FAMILY UNIT MEMBERS       |                | 1,554 |
| CLUB CANCELLED 57 OTHER 1,251 |       | MEMBERSHIP DATA                                 | FAMILY MEMBERS PAYING HALF DUES |                | 222   |
|                               |       |                                                 |                                 |                | 833   |
| TOTAL                         | 1.321 |                                                 |                                 |                |       |