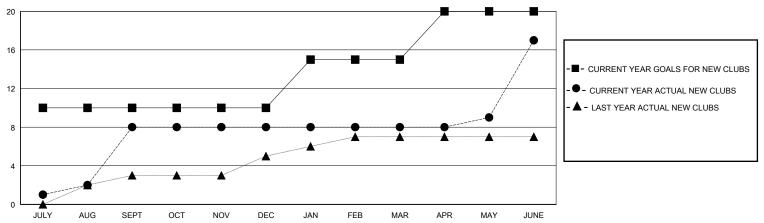

## District 321C1

Results as of: 6/30/2024

| GMT: | LOCATION INDIA | GMT CA |
|------|----------------|--------|

|                       | Club          | s         |               |                       | Men                   | nbers                   |                                                    |  |
|-----------------------|---------------|-----------|---------------|-----------------------|-----------------------|-------------------------|----------------------------------------------------|--|
| RESULTS FOR 2023-2024 |               |           |               | RESULTS FOR 2023-2024 |                       |                         |                                                    |  |
| QUARTER               | NEW CLUB GOAL | NEW CLUBS | DROPPED CLUBS | QUARTER MEMB          | ER GROWTH NET<br>GOAL | MEMBER GROWTH<br>ACTUAL | DROPPED<br>MEMBERS ACTUAL<br>(including transfers) |  |
| JULY/AUG/SEPT         | 10            | 8         | 1             | JULY/AUG/SEPT         | 0                     | 360                     | 240                                                |  |
| OCT/NOV/DEC           | 0             | 0         | 2             | OCT/NOV/DEC           | 20                    | 123                     | 366                                                |  |
| JAN/FEB/MAR           | 5             | 0         | 1             | JAN/FEB/MAR           | 2                     | 184                     | 75                                                 |  |
| APR/MAY/JUNE          | 5             | 9         | 0             | APR/MAY/JUNE          | 0                     | 326                     | 645                                                |  |

## GOALS AND ACTUAL NEW CLUBS CUMULATIVE